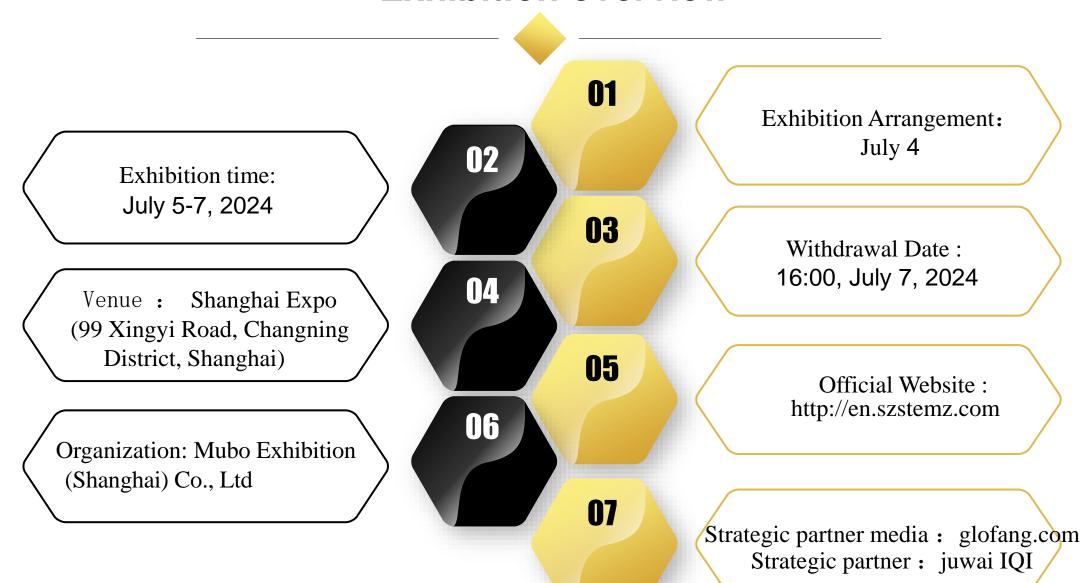

#### **Exhibition overview**

Overseas Property and Investment Immigration Shanghai Exhibition is currently a grand event for the growing overseas property and investment immigration industry in China, covering four major themes: overseas property, overseas immigration, overseas study and overseas investment. The three-day exhibition will have exhibitors from more than 40 countries and regions in Europe, North America, Asia, Australia, Africa and other areas involving overseas property, immigration, investment, study abroad and other fields, focusing on showing high-quality real estate projects and investment immigration services. "2024QSE (Shanghai) 24nd Overseas Property Immigrant Study Exhibition" is the only professional property investment and immigration exhibition in Shanghai, we can let you directly face the intended customer groups, understand the advantages and disadvantages of your project, and provide a larger and broader platform for you to promote your project. So we must be your best choice and best opportunity to enter Shanghai, China. Orders,The former "2024QSE (Shanghai) 24nd Overseas Property Immigrant Study Exhibition" as a high-grade, all-round, comprehensive large-scale exhibition.

#### **Exhibition overview**